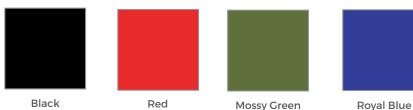

#### **SHROUD COLORS**

Matte Black

**Candy Purple** 

White (Q300M and Q700M only)

**COLOR ACCENTS** 

Red

Black

Candy Apple Red

Green Apple

Silver

Blue

White

Pearl Pink

American Flag

QUICKIE Q700 M

ZIPPIE Q300 M Mini

#### **QUICKIE Q50 R CARBON COLOR ACCENTS**

Red

Black

IMPORTANT NOTE: Paint colors will appear differently when viewed in print or on different devices. For further information on the full specification, options, and accessories, please refer to the order form All information is subject to change without notification.

Orange

Silver

Green

Blue

Purple